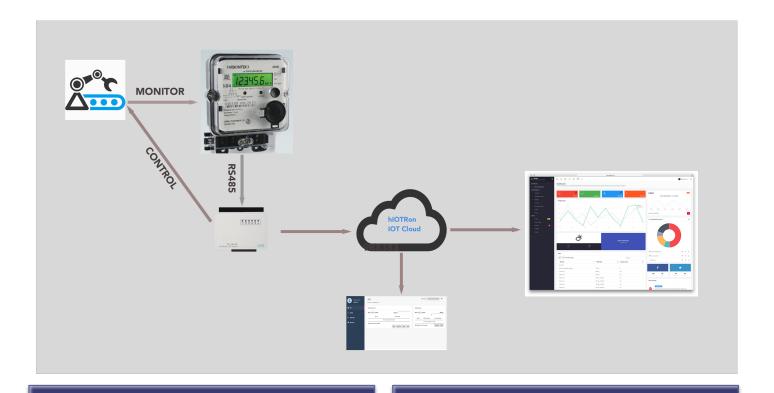

s for its ON time, OFF time and RUN time in your factory under a single console and minimize the energy consumption by knowing actual energy usage for your production.

### 2. Manage

Manage all your machines on a single console with custom attributes

### 3. Rules & Control

Create custom rules for notifications/Alert in case of abnormalities such as voltage or current fluctuations, circuit breaker failures, overheating or any other parameters via email and sms on wastage of energy and trigger or control machine remotely.

### 4. Periodic reporting

Get Hourly/Weekly or monthly Customizable reports on usage status, run hours and machine performances with geolocation parameters.

### 5. Mobile app

Monitor, Control and set rules through Android/iOS mobile app

# **SOLUTION ARCHITECUTRE**



### **Business Benefits**

- Precise energy metering for energy
- Accounting
- Custom Rules/Alerts through single console
- > Reduction in energy bills
- Monitor/Control Remotely, no physical presence required
- Customizable energy dashboard
- Speedy fault detection by advance sensors

### **Customer Benefits**

- Smart metering for tracking energy usage info
- Pay for what you use
- > Reduction in energy bills
- Increased visibility
- Easy billing & energy planning
- > 2-way engagement between utilities & consumers

# DASBOARD SCREENSHOTS