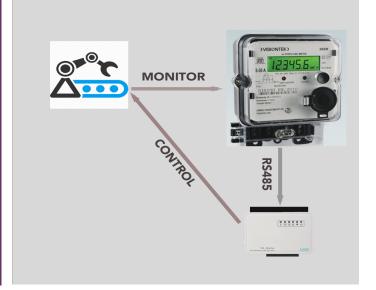

# Smart Energy & Power management System by hIOTron







The hIOTron Smart Energy & Power management System is a complete package comprising hardware, software, server integration and sensors. Right from the physical touchpoints to the user interface with dashboard and mobile app, the solution has it covered, providing complete and efficient monitoring & Controlling.

## **FEATURES**

- ENERGY REMOTE MONITORING
- Manage Machines
- Rules & Control
- Periodic reporting
- Mobile app

### 1. ENERGY REMOTE MONITORING

Remotely monitor energy consumption of each & every machines for its ON time, OFF time and RUN time in your factory under a single console and minimize the energy consumption by knowing actual energy usage for your production.

### 2. Manage

Manage all your machines on a single console with custom attributes

### 3. Rules & Contr