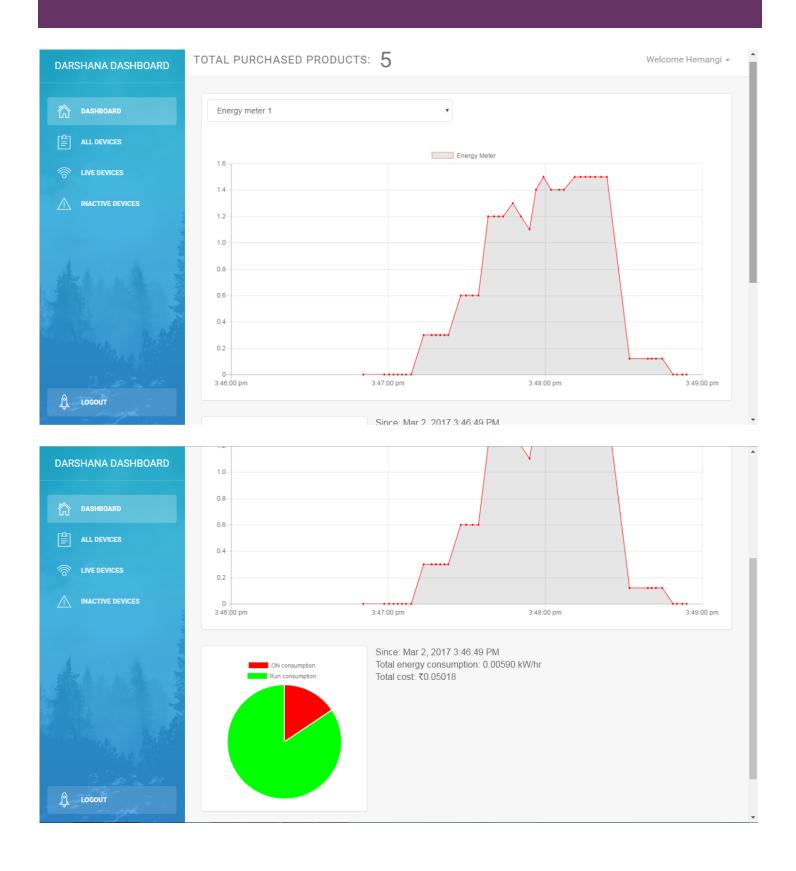

orting

Get Hourly/Weekly or monthly Customizable reports on usage status, run hours and machine performances with geolocation parameters.

### 5. Mobile app

Monitor, Control and set rules through Android/iOS mobile app

# **SOLUTION ARCHITECUTRE**



### **Business Benefits**

- Precise energy metering for energy
- Accounting
- Custom Rules/Alerts through single console
- > Reduction in energy bills
- Monitor/Control Remotely, no physical presence required
- Customizable energy dashboard
- Speedy fault detection by advance sensors

### **Customer Benefits**

- Smart metering for tracking energy usage info
- Pay for what you use
- > Reduction in energy bills
- Increased visibility
- Easy billing & energy planning
- > 2-way engagement between utilities & consumers

# DASBOARD SCREENSHOTS